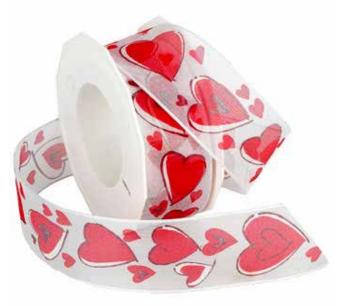

7104.40/25-609 1 1/2" x 25 yds 7104.60/25-609 2 1/2" x 25 yds

**Vienna Glitter** (wired woven glitter) 98609/50-609 1 1/2" x 50 yds

♥ Glitter Heart (wired glittered sheer)
7101.60/25-609 2 1/2" x 25 yds