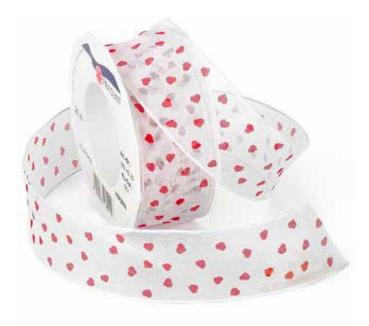

## the pure color of ribbon

**Hearts** (wired sheer)

35025/20-001 1" x 22 yds 35040/20-001 1 1/2" x 22 yds

**Sweetheart** (wired sheer)

42440/20-001 1 1/2" x 22 yds

**TO PLACE AN ORDER:** Email: Order@morexribbon.com · Phone: 800.466.7393 ext. 238 · Fax: 866.466.7393 25 Grumbacher Rd York, PA · www.morexribbon.com