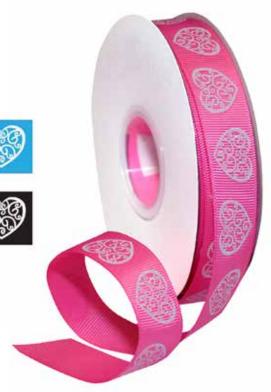

**Polka Dots** (wired taffeta) 59825/20-609 1 1/2" x 22 yds

**Tender Heart** (printed grosgrain) 92203/20-609 5/8" x 20 yds

**Double Ruffle** (ruffled satin) 96509/15-609 1 1/2" x 16.5 yds

Value Story (wired flocked hearts on white)