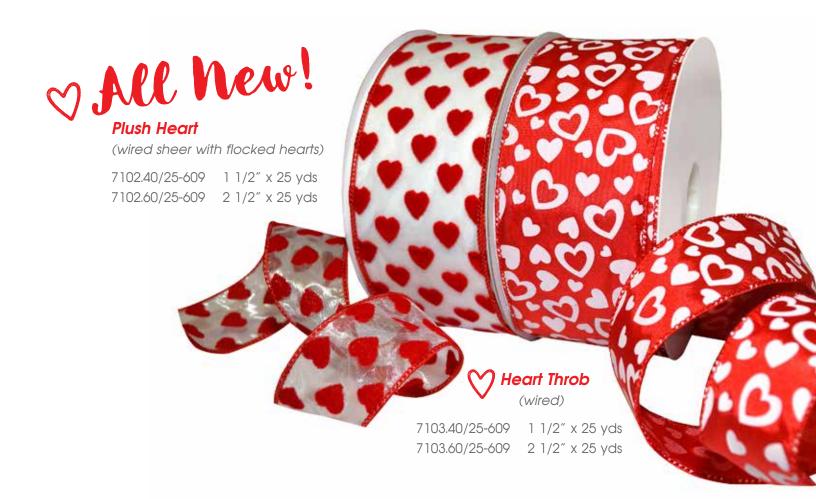

7104.40/25-609 1 1/2" x 25 yds 7104.60/25-609 2 1/2" x 25 yds

**Vienna Glitter** (wired woven glitter) 98609/50-609 1 1/2" x 50 yds

♥ Glitter Heart (wired glittered sheer)
7101.60/25-609 2 1/2" x 25 yds