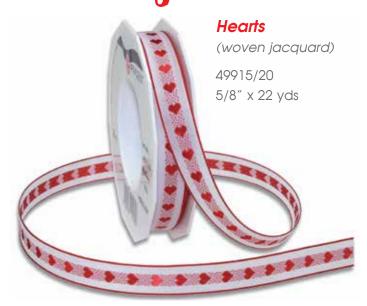

## Lace Heart (glittered printed grosgrain)

7516.22/25 7/8" x 25 yds

**♡ NEW COLOR** 

611 Lavender

613 Black

606 Hot Pink