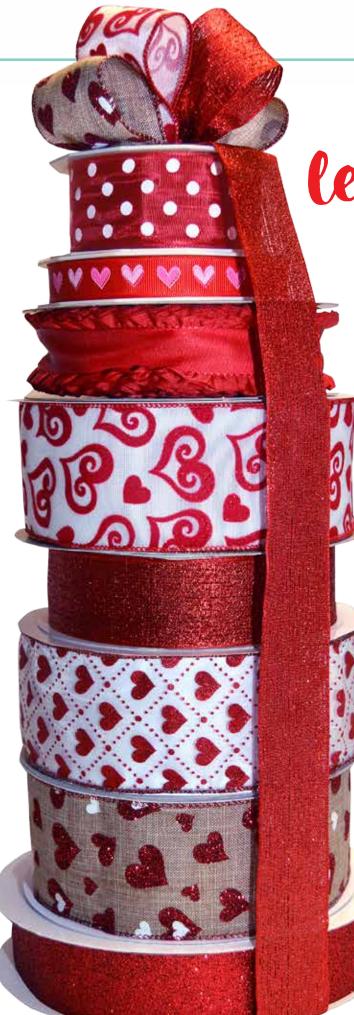

the pure color of ribbon

let our hearts

Wrap up your seasonal selections with our lush Valentine patterns. From trendy glitter linen to flocked sheer hearts add a loving touch to all your creations.

From the top:

**Polka Dots** (wired taffeta) 59825/20-609 1 1/2" x 22 yds

**Tender Heart** (printed grosgrain) 92203/20-609 5/8" x 20 yds

**Double Ruffle** (ruffled satin) 96509/15-609 1 1/2" x 16.5 yds

Value Story (wired flocked hearts on white)

7104.40/25-609 1 1/2" x 25 yds 7104.60/25-609 2 1/2" x 25 yds

**Vienna Glitter** (wired woven glitter) 98609/50-609 1 1/2" x 50 yds

♥ Glitter Heart (wired glittered sheer)
7101.60/25-609 2 1/2" x 25 yds

✓ Valentine (wired glittered linen)
7105.60/25-004 2 1/2" x 25 yds

**Princess Glitter** (wired cut-edge) 98509/00-609 1 1/2" x 100 yds

VAll New! 2016