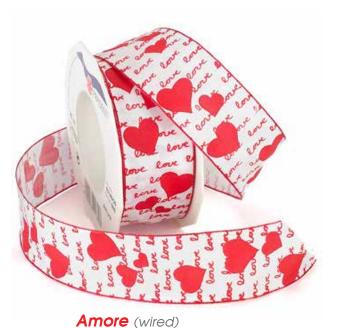

✓ Valentine (wired glittered linen)
7105.60/25-004 2 1/2" x 25 yds

**Princess Glitter** (wired cut-edge) 98509/00-609 1 1/2" x 100 yds

VAll New! 2016